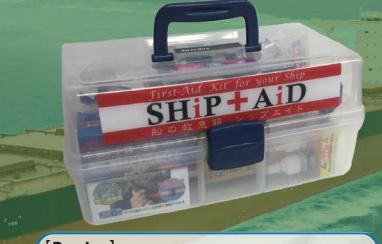

## С 0 E S N Т N

- RAPIDFIX (Liquid 10ml / Powder 10ml)
- ARLON TAPE SRG-38 (W38mm×L6m) 2PCS 2PCS
- RECTORSEAL EP-400 (112g)
- RECTOR HIGHTAPE RH-3 (W50mm×L1.5m) 1PC 2PCS
- RECTOR Q-TAPE QT-2 (W50mm×L1.2m)
- RESBOND 907GF (112g)
- OHTER ACCESSORIES DEDICATED STORAGE BOX **INSTRUCTION MANUAL & DVD** SCISSORS / SAND PAPER / RUBBER GOLOVES

\*You can buy each item as restock of the kit. \*Please refer back side for products detail.

We have other repair materials for multi-purpose.

ALL IN ONE PACKAGE !! (W30cm x D18cm x H15cm / 1.5kg)

[Dealer]