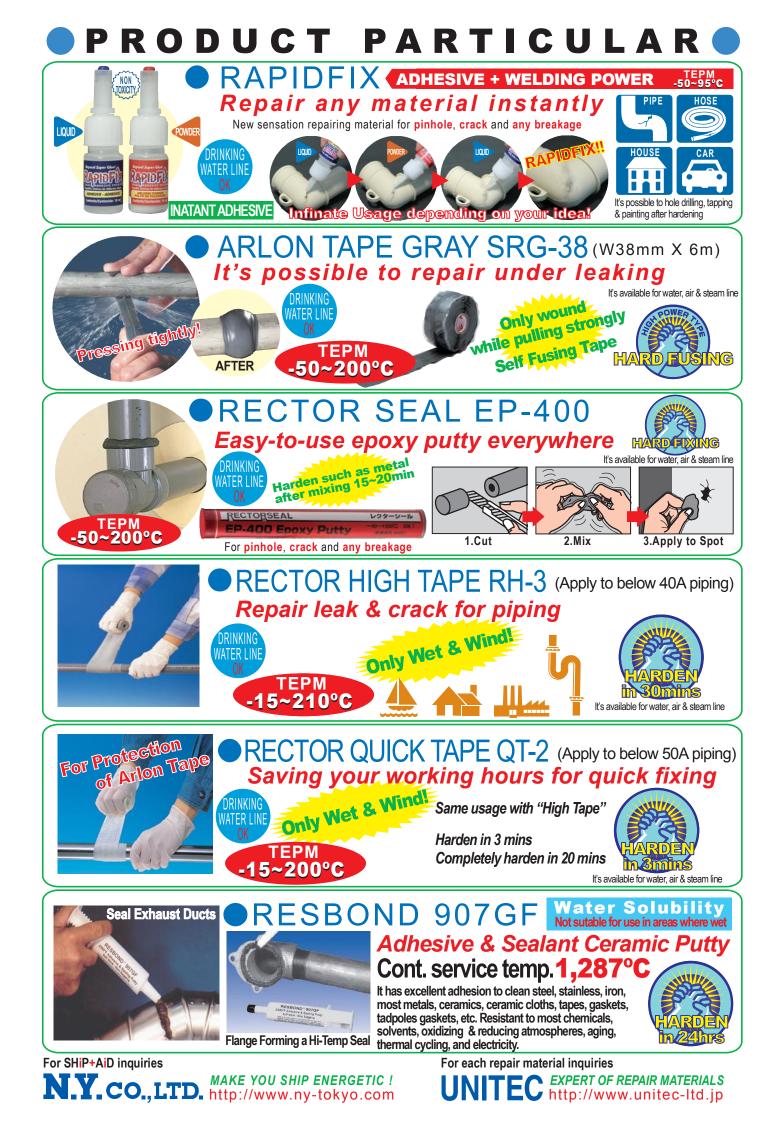

## С 0 E S N Т N

- RAPIDFIX (Liquid 10ml / Powder 10ml)
- ARLON TAPE SRG-38 (W38mm×L6m) 2PCS 2PCS
- RECTORSEAL EP-400 (112g)
- RECTOR HIGHTAPE RH-3 (W50mm×L1.5m) 1PC 2PCS
- RECTOR Q-TAPE QT-2 (W50mm×L1.2m)
- RESBOND 907GF (112g)
- OHTER ACCESSORIES DEDICATED STORAGE BOX **INSTRUCTION MANUAL & DVD** SCISSORS / SAND PAPER / RUBBER GOLOVES

\*You can buy each item as restock of the kit. \*Please refer back side for products detail.

We have other repair materials for multi-purpose.

ALL IN ONE PACKAGE !! (W30cm x D18cm x H15cm / 1.5kg)

[Dealer]